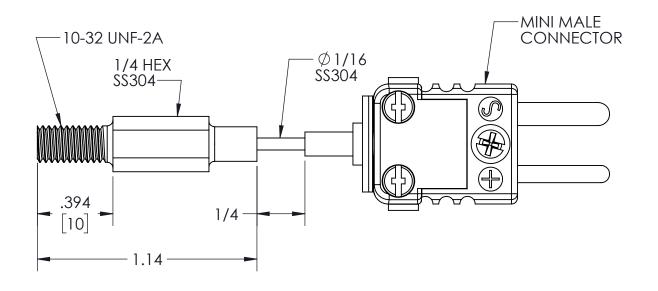

## TYPE S UNGROUNDED JUNCTION

| UNLESS OTHERWISE SPECIFIED |           | NAME | DATE   |        | NANMAC      |                 |  |
|----------------------------|-----------|------|--------|--------|-------------|-----------------|--|
| DIMENSIONS ARE IN INCHES   | DRAWN     | JG   | 4/7/21 |        |             |                 |  |
|                            | CHECKED   | КВ   | 4/7/21 | TITLE: |             |                 |  |
|                            | ENG APPR. | КВ   | 4/7/21 |        | E6 ASSEMBLY |                 |  |
|                            | MFG APPR. |      |        |        |             |                 |  |
|                            | Q.A.      |      |        |        |             |                 |  |
|                            | COMMENTS: |      |        |        |             |                 |  |
| AS SPECIFIED               |           |      |        | SIZE   | DWG. NO.    | REV<br><b>∧</b> |  |
| FINISH N/A                 |           |      |        | А      | 21337       | А               |  |
| DO NOT SCALE DRAWING       |           |      |        |        |             |                 |  |